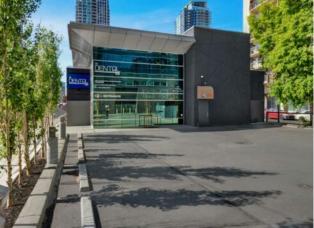

## 902 9 Avenue SW Calgary, Alberta

Heating:

Floors:

Roof:

**Exterior:** 

Water:

Sewer:

Inclusions:

## \$3,200,000

| Division:   | Downtown Commercial Core                                |           |
|-------------|---------------------------------------------------------|-----------|
| Туре:       | Office                                                  |           |
| Bus. Type:  | Medical ,Mixed,Professional Service,Professional/Office |           |
| Sale/Lease: | For Sale                                                |           |
| Bldg. Name: | Springhetti Dental Building                             |           |
| Bus. Name:  | -                                                       |           |
| Size:       | 7,849 sq.ft.                                            |           |
| Zoning:     | CR20-C20/R20                                            |           |
|             | Addl. Cost:                                             | -         |
|             | Based on Year:                                          | -         |
|             | Utilities:                                              | -         |
|             | Parking:                                                | -         |
|             | Lot Size:                                               | 0.15 Acre |
|             | Lot Feat:                                               | -         |

High-exposure medical office building in downtown Calgary, featuring two long-term, complementary tenants— a dental office and a dental lab— with additional space available for lease. This well-maintained property offers a strong foundation of stable income, future leasing potential, and the added benefit of outdoor patio space— a rare bonus in the downtown core. Ideal for investors or owner-users.