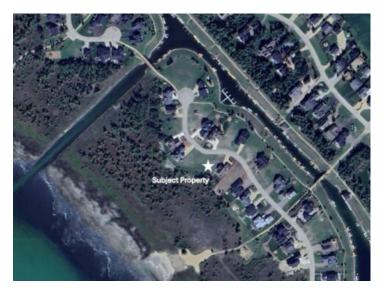

## 737 Bridgeview Road Rural Ponoka County, Alberta

Design and build your dream home on this beautiful lake front lot that offers great views of Gull Lake. The lot is approximately 14,600 square feet, 1/3 of an Acre. It includes a boat slip in the canal with direct access to Gull Lake. The community of Meridian Beach has much to offer including, paved roads, private sandy beaches, tennis courts, parks, playgrounds, basketball court, community hall, walking trails, architecturally unique footbridges, and spectacular scenery. Many community events. There is domestic water service and sewage treatment. Utilities are to the lot line. There is On-site homeowners' Society to manage facilities and maintain standards.