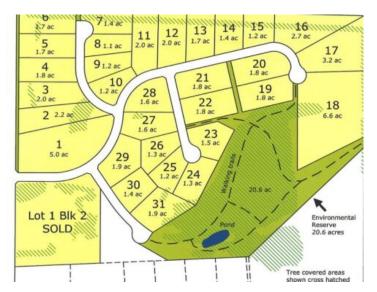

Welcome to one of Gull Lake's perhaps finest country home development. Grandview Estates. Boasting an upscale architecturally controlled subdivision that is intertwined amongst 30 acres of environmental reserve featuring established walking trails, abundant wildlife, local history. The view is so amazing that it is better described as an experience. Every lot boasts a spectacular view of the lake; some views encompass the entire length of Gull Lake. Imagine closing every single day with yet another uniquely pleasing sunset. Boat access is 5 minutes away at the Raymond Shores public boat launch. Taxes have not been assessed yet. Grandview Estates is a 31 lot acreage subdivision with acreages ranging from 1 to 6 acres in size and prices ranging from \$85,000 to \$275,000