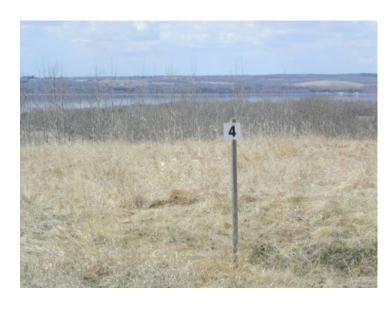

## 4, 420069 Range Road 284 Rural Ponoka County, Alberta

MLS # A2232042

\$175,000

Division: Grandview Estates

Lot Size: 1.75 Acres

Lot Feat: 
By Town: Ponoka

LLD: 4-42-28-W4

Zoning: CR

Water: Well

Sewer: 
Utilities: -

Welcome to one of Gull Lake's perhaps finest country home development. Grandview Estates. Boasting an upscale architecturally controlled subdivision that is intertwined amongst 30 acres of environmental reserve featuring established walking trails, abundant wildlife, local history. The view is so amazing that it is better described as an experience. Every lot boasts a spectacular view of the lake; some views encompass the entire length of Gull Lake. Imagine closing every single day with yet another uniquely pleasing sunset. Boat access is 5 minutes away at the Raymond Shores public boat launch. Taxes have not been assessed yet. Grandview Estates is a 31 lot acreage subdivision with acreages ranging from 1 to 6 acres in size and prices ranging for \$85,000 to \$275,000