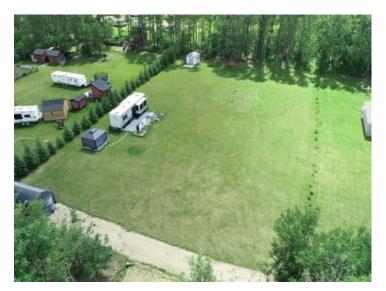

 Sewer:

 Utilities:

Here is a one-of-a-kind opportunity to own a serviced parcel that would be a perfect place to build, or is currently set up with a recreational home. Property is complete with entry gate, gravel driveway, power, a new well, and septic system! Located on the quiet north side of Gull Lake, this one of a kind property offers the perfect escape. It includes a tarped 12'x20' carport, a 10'x12' gazebo, and a 10'x12' shed with power! Backing onto a perimeter of trees, you will enjoy the utmost privacy when gathered around the firepit. The gazebo features a patio layout with lights and a heater for additional comfort. In the past three years, the seller has drilled a well, installed power to the shed and a large yard light, as wel as added a 1675-gallon dual compartment septic tank with a high alert alarm. This property is perfect for turn-key recreational use or an excellent option for a new build.