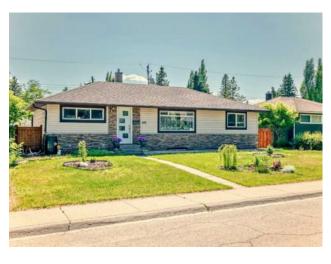

## 103 Warwick Drive SW Calgary, Alberta

MLS # A2231979

\$818,900

| Division: | Westgate                                             |        |                   |  |  |  |
|-----------|------------------------------------------------------|--------|-------------------|--|--|--|
| Type:     | Residential/Hou                                      | se     |                   |  |  |  |
| Style:    | Bungalow                                             |        |                   |  |  |  |
| Size:     | 1,110 sq.ft.                                         | Age:   | 1958 (67 yrs old) |  |  |  |
| Beds:     | 5                                                    | Baths: | 3                 |  |  |  |
| Garage:   | Double Garage Detached, Garage Faces Rear, Oversized |        |                   |  |  |  |
| Lot Size: | 0.14 Acre                                            |        |                   |  |  |  |
| Lot Feat: | Back Lane, Back Yard, Landscaped, Rectangular Lot    |        |                   |  |  |  |

Features: Closet Organizers, Granite Counters, No Animal Home, No Smoking Home, Separate Entrance, Walk-In Closet(s)

Inclusions: 2nd fridge, blinds, tv wall mount in living room, electric fireplace

Endless opportunities in this modern, fully developed, 5 bed and 3 bathroom bungalow on a quiet street in the desirable community of Westgate. Situated on an expansive 60 ft x 100 ft lot with a SW-facing back yard. Excellent location just a 10 min walk to Vincent Massey and Westgate schools, and a 5 min bike to 45 Street LRT station, close to Edworthy Park, and easy access to Bow Trail/Sarcee Trail. Fantastic main floor layout has a central kitchen with a window overlooking the back yard and has been fully opened-up to the living room and dining room. The beautifully upgraded kitchen has full height pristine white cabinetry, new granite counter, new limestone tile backsplash, new counter depth fridge, newer dishwasher, a corner stool bar, and plenty of pot lights. The bright living and dining room has a feature stone wall with an electric fireplace! The primary bedroom is separate from the other two bedrooms and has a walk-in closet and a 4-pce ensuite bathroom with new granite counter, dual sinks, and a corner glass shower. On the other side of the home is two additional bedrooms (one with a new window) plus a 3-pce bathroom with a large 10 mm glass shower. A European washer/dryer-in-one at the back entry. Downstairs, an optional illegal 2-bedroom basement suite with a separate entrance, separate laundry, a rec room with a bar, a 4-pce bathroom, and a new kitchenette with white cabinetry, granite counter, a fridge, and sink plus a second laundry area with a new washer and dryer! Other fabulous interior upgrades include a new furnace and luxury vinyl plank flooring in 2023, all new interior main floor doors and exterior doors, a flat ceiling through most of the home, new attic insulation, and a roughed-in central vacuum system. Step outside to new composite steps and massive concrete patio (2023) with countless