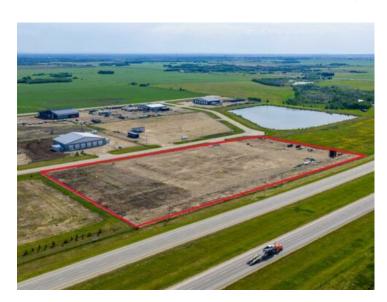

This fully developed industrial 8.5-acre lot is fenced, graveled, and ready for construction. Ideally located just off Highway 43, only a few quarters west of Ritchie Bros., the property offers exceptional exposure and easy access. Situated near Grande Prairie city limits, it combines the convenience of proximity to town with the benefits of industrial zoning (RM-4). A great opportunity to establish or expand your business in a high-visibility location. For more information, call your local Commercial Realtor®.