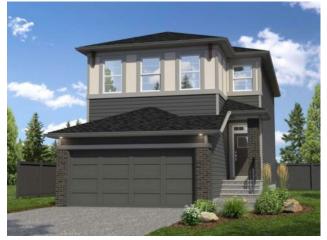

Welcome to 137 Legacy Reach Crescent, a beautifully designed home backing onto a peaceful environmental reserve with breathtaking views of downtown and the Bow River—and no neighbours behind for added privacy. This home offers thoughtful touches throughout, including a main floor flex room—perfect for a home office. The stylish kitchen features quartz countertops, a built-in microwave, and a chimney-style hood fan for a sleek, modern look.Upstairs, enjoy a large bonus room, two spacious secondary bedrooms, and a relaxing owner's bedroom with a 5-piece ensuite.A separate side entrance leads to a 2-bedroom basement legal suite. With amazing views, flexible living spaces, and smart upgrades, this home offers something for everyone. Photos are representative.