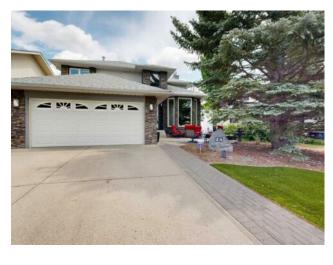

## 24 Christie Park Hill SW Calgary, Alberta

MLS # A2231252

\$950,000

Division: Christie Park Residential/House Type: Style: 2 Storey Size: 2,000 sq.ft. Age: 1989 (36 yrs old) **Beds:** Baths: 3 full / 1 half Garage: **Double Garage Attached** Lot Size: 0.12 Acre Lot Feat: Back Yard, Brush, Landscaped, Low Maintenance Landscape, Many Trees, N

Inclusions: 2nd Bar Fridge, Shed, Pool Table & Accessories, Bar Stools, Theatre System, TVs and Brackets.

\*\*\* TWO DOUBLE CHOCOLATE OPEN HOUSES - Friday, June 20th from 4 to 6pm and Saturday, June 21st from 2 to 4pm - we are drawing for some large CHOCOLATE prizes!\*\*\* Welcome to 24 Christie Park Hill! This fantastic home located in sought-after Christie Park is a must-see. This stunning 3 bed, 3.5 bathroom home has many highlights, and boasts a walk-out basement and a gorgeous extensively landscaped yard. It has undergone many thoughtful and high end upgrades. Some of those upgrades include a bar, theatre area, triple-paned glass windows (2021), updated window coverings, high-end light fixtures, newer appliances, air conditioning, new DuraDeck, epoxy flooring in the garage and much more (please see feature sheet for a list). Outside the home, you will find an oasis to spend those long summer days relaxing. It is low maintenance with artificial lawn and zero-scaping and Trex Decking! The front of the home is complete with beautiful stone accents and a sitting area. The private backyard is a dream with an area for your hot tub, garden shed, custom lighting, water feature and plenty of room to entertain. Inside the home on the main level, you are greeted with an office and a large functional kitchen with granite countertops, newer stainless steel appliances, a pantry and plenty of natural light. In the cozy living room, the sky lights, gas fireplace, built-in shelves, and curved staircase add character and an elevated feel. There is hardwood throughout the main floor, and you will also find a conveniently located powder room and laundry room on this level. Upstairs you will see three bedrooms including the primary bedroom. The 4-piece primary ensuite bathroom features a unique marble which has been sourced from Africa. The additional bathroom upstairs has undergone upgrades recently as well. The walk-out basement is perfect for entertaining