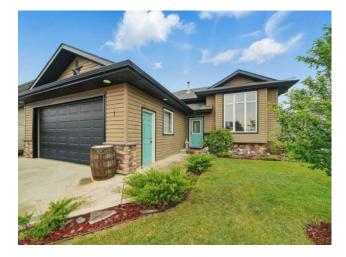

## 1 Holbrook Place Sylvan Lake, Alberta

Inclusions: Stainless steel bench in garage

Stunning Renovated Home in Picturesque Sylvan Lake! If you've been waiting for the perfect family home, this could be the one! This beautifully updated 4-bedroom, 3-bathroom home is nestled on a desirable corner lot in a quiet crescent. Boasting a bright floor plan with updated luxury vinyl plank flooring and fresh paint throughout most of the home, this charming residence exudes warmth and modern appeal. The inviting gas fireplace in the delightful living room sets the perfect ambiance for cozy evenings. The kitchen has loads of maple cabinets, prep island with an eating bar & a pantry. Escape to your spacious, serene master retreat, designed for ultimate comfort and relaxation... features a lovely 4-piece ensuite, complete with modern finishes & a generous walk-in closet offers ample storage, ensuring effortless organization. 2 more bedrooms and another full bath complete the main floor. The fully developed basement has a massive family room with a bar, a great place for game night! There is also a theatre room to enjoy family movies, large 4the bedroom, bright laundry room and loads of storage. Designed for convenience, the property boasts a double, heated attached garage plus a single detached garage, also heated! With oversized RV parking & a 3 - car driveway, you'Il have space for all of your recreational needs. Step outside to the gorgeous sitting area, where you can unwind and take in the serenity of the large, landscaped yard. Perfect for gatherings, relaxation, or simply enjoying the beauty of Sylvan Lake. Don't miss this opportunity to own a truly special home only a short walk to the lake!