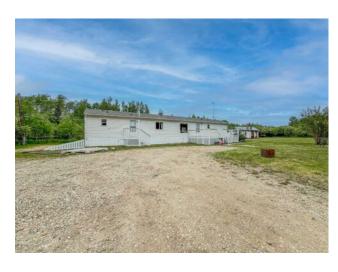

Features: Kitchen Island, Pantry, Storage, Walk-In Closet(s)

Inclusions: All light fixtures, all window coverings

Welcome to this beautiful acreage located in Webster, just off the pavement with minimal gravel, combining easy access with rural charm. Within walking distance to the Webster Hall, this location is ideal for those who enjoy local markets, community events, or simply want a strong sense of connection in a quiet country setting. The property offers the perfect balance of open grassy space and mature trees, providing both privacy and room to enjoy the outdoors. Relax or entertain on the large deck, gather around the firepit, or take advantage of the multiple sheds for storage. There's even plenty of space to build the big shop you've been dreaming of! Inside, the home features a bright and spacious open-concept layout with a large kitchen island at the heart of it all which is perfect for gatherings and daily living. With 3 bedrooms plus a generous office/den, there's flexibility for family, guests, or a home-based business. The primary suite includes a large walk-in closet and a private ensuite. A separate laundry room and oversized pantry add function and convenience. If you're looking to escape the city while staying close to all the amenities of Grande Prairie, this well-located acreage could be the perfect fit. Don't miss your chance to enjoy the best of rural living!