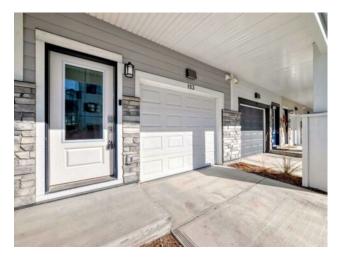

## 153 Les Jardins Park SE Calgary, Alberta

MLS # A2230452

\$537,000

| Division: | Douglasdale/Glen       |        |                  |  |  |
|-----------|------------------------|--------|------------------|--|--|
| Type:     | Residential/Other      |        |                  |  |  |
| Style:    | 3 (or more) Storey     |        |                  |  |  |
| Size:     | 1,503 sq.ft.           | Age:   | 2021 (4 yrs old) |  |  |
| Beds:     | 2                      | Baths: | 2 full / 1 half  |  |  |
| Garage:   | Single Garage Attached |        |                  |  |  |
| Lot Size: | -                      |        |                  |  |  |
| Lot Feat: | Back Yard, Desert Back |        |                  |  |  |
|           |                        |        |                  |  |  |

Features: Built-in Features, Open Floorplan, Tankless Hot Water, Vinyl Windows

Inclusions:

nil

FRONT GARAGE with OFFICE at the back with ground level WALKOUT to fenced 'no maintenance' patio/ back yard. IDEAL FOR INDEPENDENT SINGLES (2 Ensuites). Lovely contrasting plank flooring, quartz counter tops, triple glazed windows, tankless hot water, natural gas barbecue hookup and many more extras. Includes all appliances (upgraded fridge and stove) as viewed including wall SAFE, and convenient CODED front door locking system. Solar panels, R/I for EV and AC. North edge location backing onto complex perimeter fencing and 2 doors down from guest parking. A Jayman project at its finest. NOTE: Townhome has front and back walk-in doors.