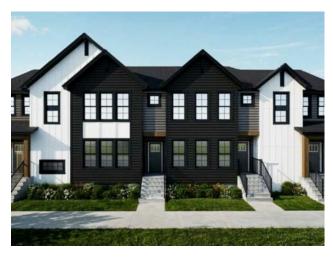

Features: High Ceilings, No Animal Home, Open Floorplan, Separate Entrance, Stone Counters, Walk-In Closet(s)

Inclusions: N/A

Welcome to 1241 Alpine Avenue SW – a stunning townhome by Shane Homes in Vermilion Hill. The Eira model (S2 elevation) offers 1,586 sq. ft. of stylish living space with full ownership and no condo fees. This home features a 20'x22' detached garage, paved lane access, James Hardie board siding, and full front and rear landscaping. Inside, enjoy quartz countertops, tile flooring in the ensuite, bath, and laundry, knockdown ceilings, and a stacked washer/dryer. The 9' basement ceiling offers excellent future development potential. Best of all, you can personalize your interior selections or choose from designer-curated packages. Estimated possession is January–February 2026. Don't miss this opportunity to own in one of Calgary's most exciting new communities! Images shown are for illustrative purposes only and may include renderings. Final elevation, exterior materials, and colours are subject to change. Photos are representative.