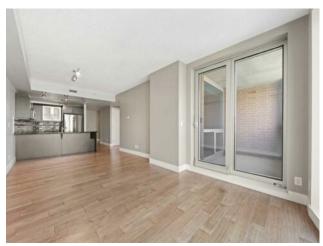

Welcome to Unit 808 at The Montana—an exceptional CORNER unit one bedroom plus den condo that redefines downtown living with luxury, comfort, and unmatched views. Situated on the best side of the building, this unit enjoys panoramic, towering views of downtown Calgary and an abundance of natural light, unlike other units facing neighboring high-rises. Boasting the sought-after Astoria floor plan with over 650 sq.ft. of thoughtfully designed space, you'll find upscale features throughout: cork flooring, 9-foot ceilings, espresso-stained maple cabinetry, granite countertops in both the kitchen and bathroom, stainless steel appliances, and elegant ceramic tile accents. Floor-to-ceiling windows flood the space with sunlight, while central A/C keeps you cool through the summer. The Montana offers a premium lifestyle with concierge service, a fully equipped fitness centre, and a titled, heated underground parking stall. GARBAGE CHUTE on the same floor down the hall for added convenience. Located just steps from the vibrant energy of 17th Avenue—home to Calgary's best restaurants, cafés, and shops—this is the perfect home for professionals or anyone seeking modern convenience and style in the heart of the city. Don't miss this opportunity—book your viewing today!