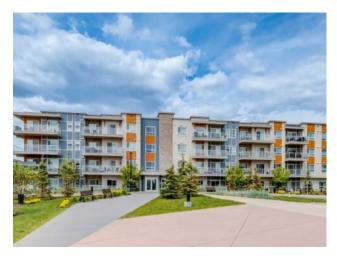

## 113, 370 Harvest Hills Common NE Calgary, Alberta

MLS # A2228978

\$372,700

Harvest Hills Division: Residential/Low Rise (2-4 stories) Type: Style: Apartment-Single Level Unit Size: 823 sq.ft. Age: 2019 (6 yrs old) **Beds:** Baths: Garage: Heated Garage, Parkade, Titled, Underground Lot Size: Lot Feat:

Features: Ceiling Fan(s), Closet Organizers, Kitchen Island, No Animal Home, No Smoking Home, Open Floorplan, Quartz Counters, Storage, Vinyl Windows, Walk-In Closet(s)

Inclusions: None

Step into this immaculate 2-bedroom apartment, located in a well-maintained, 5-year-old building. Designed with a spacious open-concept layout, it features 9-foot ceilings and large windows that flood the space with natural light. Its east-facing orientation ensures bright mornings and avoids the summer heat. Wide-plank hardwood flooring flows throughout the main living areas, creating a warm and cohesive feel. The elegant kitchen is centered around a functional island topped with light quartz, featuring a double under-mount sink, built-in dishwasher, and an extended ledge with seating for four. Stainless steel appliances and contemporary white cabinetry add to its stylish appeal. The kitchen seamlessly opens to the living room, which overlooks the largest patio in the building—perfect for outdoor entertaining. The well-sized primary bedroom includes a full en-suite with double sinks and a generous walk-in closet. The second bedroom is thoughtfully located on the opposite side of the living space, ideal for privacy or shared living arrangements. Additional features include ductless A/C for year-round comfort, in-suite storage, and a separate locker conveniently located on the same floor. Pets are welcome with board approval—up to two cats or dogs, with a maximum weight of 35 kg. The heated parkade offers a titled parking stall and secure bike storage. Reserve your viewing today!