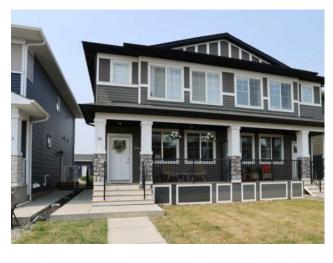

## 93 Creekstone Drive SW Calgary, Alberta

MLS # A2228940

\$699,950

| Division: | Pine Creek                                              |        |                  |  |  |
|-----------|---------------------------------------------------------|--------|------------------|--|--|
| Туре:     | Residential/Duplex                                      |        |                  |  |  |
| Style:    | 2 Storey, Attached-Side by Side                         |        |                  |  |  |
| Size:     | 1,637 sq.ft.                                            | Age:   | 2021 (4 yrs old) |  |  |
| Beds:     | 4                                                       | Baths: | 3 full / 1 half  |  |  |
| Garage:   | Alley Access, Double Garage Detached, Garage Faces Rear |        |                  |  |  |
| Lot Size: | 0.07 Acre                                               |        |                  |  |  |
| Lot Feat: | Back Lane, Back Yard, Front Yard, Rectangular Lot       |        |                  |  |  |

Inclusions: Basement suite: fridge, stove, dishwasher, washer, dryer, microwave/hoodfan, window coverings

This is your chance to make your home in the popular Southwest Calgary community of Pine Creek in this fully finished semi-detached, with a total of 3 bedrooms up, vinyl plank floors, quartz counters & legal 1 bedroom basement suite with separate entrance. Excellent opportunity as an investment property or home with or without a mortgage helper, this fully finished two storey has Whirlpool appliances, detached 2 car garage, big backyard with deck & is ideally located within walking distance to the community park with playground. Open concept main floor with 9ft ceilings & bathed with natural light, expansive living room with large windows, dining room with views of the backyard & sleek kitchen with oversized centre island, walk-in pantry, subway tile backsplash & the stainless steel appliances include a gas stove. Upstairs there 3 bedrooms & 2 full bathrooms, highlighted by the primary bedroom with recessed ceilings, walk-in closet & ensuite with quartz-topped double vanities. Between the bedrooms is a loft with recessed ceilings & laundry closet with stacking washer & dryer. The legal 1 bedroom basement suite – with separate entrance, has vinyl plank floors, eat-in kitchen with quartz counters & stainless steel appliances, bathroom with quartz counters & laundry with washer & dryer. Prime location with quick easy access to both Stoney & Macleod Trails, just minutes to Spruce Meadows & Shawnessy Towne Centre, Fish Creek Park & Sikome Lake, South Health Campus & downtown.