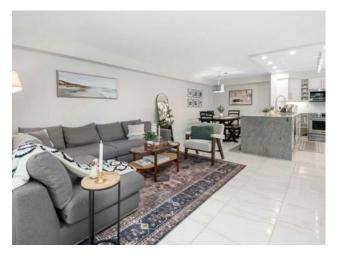

Features: Closet Organizers, Granite Counters, No Animal Home, No Smoking Home, Open Floorplan, Pantry, Soaking Tub, Storage

Inclusions: None

It's all about location, lifestyle, and low-maintenance living! Discover a standout opportunity for homeownership in Mission—one of Calgary's most vibrant inner-city communities, home to the iconic Lilac Festival and a hub for foodies, fitness lovers, and boutique shoppers alike. This stylish 2-bedroom, 2-bathroom condo has been thoughtfully remodeled with tile lovers in mind—featuring sleek, marble-inspired 20"x20" tile throughout the entire unit for a clean, modern aesthetic that's equal parts practical and polished. Whether you're entertaining guests or simply enjoying a night in, the open-concept layout makes the most of the 981 sq.ft. of living space. At the heart of the home, the kitchen dazzles with eye-catching waterfall granite countertops, large tile backsplash, stainless steel appliances and ample cabinetry and counter space for the serious cook and takeout aficionado. Flowing seamlessly into a spacious dining area and bright living room, you'Il love the triple-pane sliding glass doors that lead to your private 17' x 6' balcony—perfect for your morning coffee or sunset wind-down. The king-sized primary bedroom includes a spacious closet with built-in organizers, and a full 4-piece ensuite bathroom with deep soaker tub. Other features of this unit include a spacious laundry "room" (6'7" x 6'0"), one assigned underground parking stall and out of suite storage. The complex offers an exercise room, communal outdoor terrace and private park-like setting that expands along the east side of the complex from 25th Ave to 26th Ave for quick access to the Elbow River and it's walking/cycle paths. You can walk to some of Calgary's best! You're just minutes from 4th Street & 17th Ave restaurants and night life, Phil & Sebastian, Purple Perk, OEB and Mercato, Elbow River pathways & Repsol Centre, Safeway, yoga