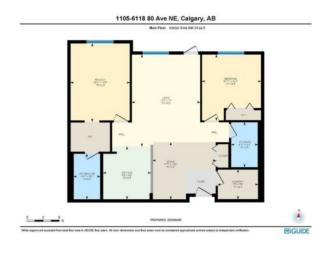

## 1105, 6118 80 Avenue NE Calgary, Alberta

MLS # A2228865

\$369,900

| Division: | Saddle Ridge                                       |        |                   |
|-----------|----------------------------------------------------|--------|-------------------|
| Type:     | Residential/Low Rise (2-4 stories)                 |        |                   |
| Style:    | Apartment-Single Level Unit, Attached-Side by Side |        |                   |
| Size:     | 946 sq.ft.                                         | Age:   | 2015 (10 yrs old) |
| Beds:     | 2                                                  | Baths: | 2                 |
| Garage:   | Assigned, Parkade, Stall, Underground              |        |                   |
| Lot Size: | -                                                  |        |                   |
| Lot Feat: | -                                                  |        |                   |

Features: Kitchen Island, No Animal Home, No Smoking Home, Quartz Counters, Vinyl Windows

Inclusions: N/A

Priced to sell. Welcome to the easily accessible ground floor Condo with Backyard Porch in Prime Saddletowne Location! Welcome to this bright and spacious 2-bedroom, 2-bathroom ground-floor condo, perfectly situated in the highly desirable community of Saddle Ridge. The primary bedroom features a walk-in closet and a private 4-piece ensuite, while the second bedroom is decently sized with another full 4-piece bathroom. Enjoy the natural light streaming through large windows, and step out to your private backyard porch—a rare find that adds outdoor living space and convenience. This unit includes underground parking and is just a short walk to the C-Train station and major Bus routes, FreshCo, Shoppers Drug Mart, and many other essential amenities. Whether you're a first-time buyer, downsizer, or investor, this condo offers exceptional value, comfort, and location.