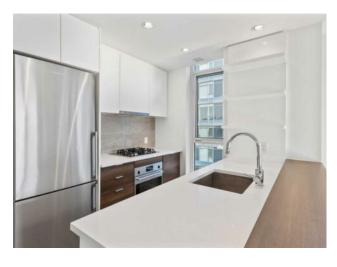

Inclusions: N/A

Welcome to 705, 138 Waterfront Court SW— an intelligently designed one-bedroom corner unit nestled in the premier Waterfront development in Eau Claire. This modern residence offers a seamless blend of downtown energy and tranquil riverfront living, with both city and Bow River views from the expansive glass-railed balcony. Spanning 558 sq. ft., the open-concept layout maximizes function and style, featuring wide plank flooring, floor-to-ceiling windows and central air conditioning for year-round comfort. The contemporary kitchen is equipped with sleek white cabinetry, stainless steel appliances, a gas cooktop, built-in oven and a peninsula island with a convenient breakfast bar seating, perfect for casual dining or entertaining. Adjacently, the living and dining areas are surrounded by windows, bringing in an abundance of natural light and capturing dynamic urban vistas. The spacious primary bedroom includes dual closets and cheater access to the elegant four-piece bathroom, which features a large soaker tub. In-suite laundry adds everyday convenience. Residents of Waterfront enjoy a thoughtfully curated lifestyle with access to a wide range of premium amenities: a fully equipped fitness centre and yoga space, a hot tub and steam room, an elegant owners' lounge and concierge service (no more lost packages!). The building's vibrant setting places you steps from the Bow River pathways, the Peace Bridge, Prince's Island Park and the diverse restaurants, cafés and shops of downtown Calgary. With assigned underground parking and a storage locker included, this home delivers both elevated design and everyday practicality in one of the city's most walkable and desirable downtown communities. Make note of virtual staging.