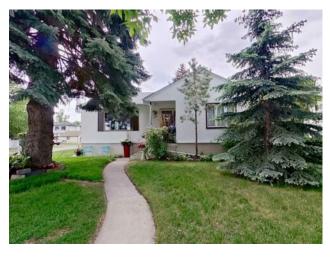

## 539 15 Avenue NE Calgary, Alberta

MLS # A2228730

\$864,000

| Division: | Renfrew                |        |                   |  |  |
|-----------|------------------------|--------|-------------------|--|--|
| Type:     | Residential/House      |        |                   |  |  |
| Style:    | Bungalow               |        |                   |  |  |
| Size:     | 921 sq.ft.             | Age:   | 1952 (73 yrs old) |  |  |
| Beds:     | 3                      | Baths: | 2                 |  |  |
| Garage:   | Double Garage Attached |        |                   |  |  |
| Lot Size: | 0.14 Acre              |        |                   |  |  |
| Lot Feat: | Corner Lot             |        |                   |  |  |

Features: No Smoking Home

Inclusions: N/A

Located on a Corner Lot! This radiant bungalow home offers a modern bright kitchen, dining room with 2 large windows, generous sized living room, hardwood flooring, two bedrooms on the main floor and a 4pc bath. The fully developed bright & spacious basement includes a kitchen area, huge living/family room, 1 large bedroom, 3 piece bath, a flex room with cabinets, counter area w/a double sink, a convenient washer & dryer area, and storage area. Steps away from a new grocery store, centrally located close to everything, including airport & downtown. Major bus lines close by. Recreation centre close by, swimming pool, skating rink, schools. Corner lot, with 2 lots!! (Developers dream along those lines)