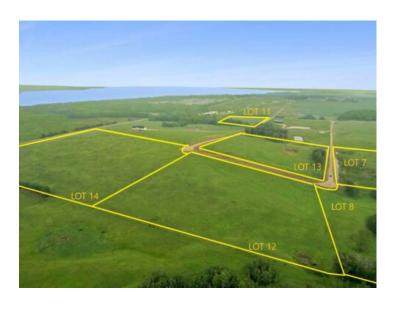

## On Township Road 422 Lot 13 Rural Ponoka County, Alberta

MLS # A2228714

\$208,000

Division: NONE

Lot Size: 9.24 Acres

Lot Feat: Near Golf Course

By Town: Rimbey

LLD: 16-42-1-W5

Zoning: CR

Water: None

Sewer: 
Utilities: -

This 9.24+- acres of near-lakeside property sits just one mile up the road from the shoreline at Parkland Beach, within the newly developing Siebel Subdivision. This six-lot bare land subdivision offers a rare opportunity to build in a peaceful setting with lake life just minutes away. Lot sizes range from 8.39+/- acres up to 20+/- acres, with prices ranging from \$158,000 to \$344,00, depending on size and services. These lots may be purchased with full services for an additional \$25,000. This includes power, gas, and an access road with culvert at the buyer's preferred location within the property. This is a newly developed subdivision—clean, organized, and thoughtfully laid out. Some parcels enjoy direct, elevated views of Gull Lake—ideal for taking in sunsets or planning a home that makes the most of the scenery. All lots are within moments of the public boat dock, fishing spots, swimming beach, and a full range of water sports access, making this an excellent choice for those drawn to lake living. Access is straightforward and simple—no gravel travel, no confusing turns—just direct approach off paved roads. Located within Ponoka County, the area blends quiet, rural character with easy access to year-round recreation. Gull Lake Public Beach and Gull Lake Golf Course are just down the road, offering swimming, boating, and summer community events. Conveniently positioned just 10 minutes to Rimbey and Bentley, this location combines ease of access with the freedom of country living.