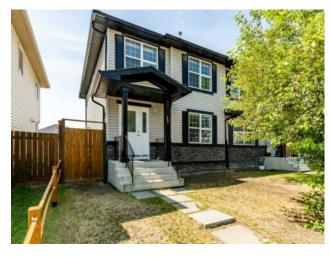

## 17 Saddlebrook Common NE Calgary, Alberta

MLS # A2228713

\$499,900

| Division: | Saddle Ridge                          |        |                   |  |  |
|-----------|---------------------------------------|--------|-------------------|--|--|
| Type:     | Residential/Duplex                    |        |                   |  |  |
| Style:    | 2 Storey, Attached-Side by Side       |        |                   |  |  |
| Size:     | 1,291 sq.ft.                          | Age:   | 2006 (19 yrs old) |  |  |
| Beds:     | 3                                     | Baths: | 2 full / 1 half   |  |  |
| Garage:   | Parking Pad                           |        |                   |  |  |
| Lot Size: | 0.07 Acre                             |        |                   |  |  |
| Lot Feat: | Back Lane, Back Yard, Rectangular Lot |        |                   |  |  |

Features: Open Floorplan, Pantry

Inclusions: Additional Washer and Dryer in the basement "AS IS"

Welcome to this beautifully renovated semi-detached home in the vibrant community of Saddle Ridge! Featuring 3 spacious bedrooms and 2.5 bathrooms, this home offers a bright and open-concept layout perfect for modern living. The primary bedroom includes a generous walk-in closet, providing ample storage. Recent updates add fresh appeal throughout. Conveniently located close to schools, parks, shopping centres, and public transportation—this is an ideal choice for families and first-time buyers alike. Don't miss out on this fantastic opportunity