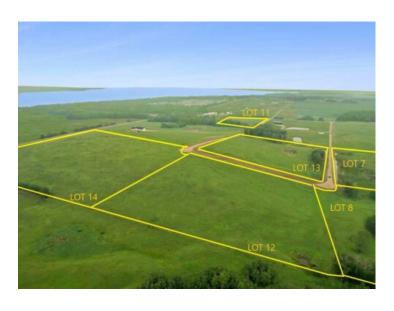

## On Township Road 422 Lot 12 Rural Ponoka County, Alberta

MLS # A2228701

\$208,000

Division: NONE

Lot Size: 8.99 Acres

Lot Feat: Near Golf Course

By Town: Rimbey

LLD: 16-42-1-W5

Zoning: CR

Water: None

Sewer: 
Utilities: -

With 8.99+- acres of beautiful lake views, this lots rests just one mile up the road from the shoreline at Parkland Beach, within the newly developing Seibel Subdivision. This six-lot bare land subdivision offers a rare opportunity to build in a peaceful setting with lake life just minutes away. Lot sizes range from 8.39+/- acres up to 20+/- acres, with prices ranging from \$158,000 to \$344,00, depending on size and services. These lots may be purchased with full services for an additional \$25,000. This includes power, gas, and an access road with culvert at the buyer's preferred location within the property. This is a newly developed subdivision—clean, organized, and thoughtfully laid out. Some parcels enjoy direct, elevated views of Gull Lake—ideal for taking in sunsets or planning a home that makes the most of the scenery. All lots are within moments of the public boat dock, fishing spots, swimming beach, and a full range of water sports access, making this an excellent choice for those drawn to lake living. Access is straightforward and simple—no gravel travel, no confusing turns—just direct approach off paved roads. Located within Ponoka County, the area blends quiet, rural character with easy access to year-round recreation. Gull Lake Public Beach and Gull Lake Golf Course are just down the road, offering swimming, boating, and summer community events. Conveniently positioned just 10 minutes to Rimbey and Bentley, this location combines ease of access with the freedom of country living.