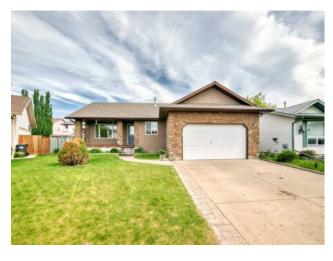

## 6 Westwood Close Sylvan Lake, Alberta

MLS # A2228662

\$459,900

| Division: | Westwood               |         |                   |  |  |  |
|-----------|------------------------|---------|-------------------|--|--|--|
| Type:     | Residential/Hou        | ıse     |                   |  |  |  |
| Style:    | Bungalow               |         |                   |  |  |  |
| Size:     | 1,167 sq.ft.           | Age:    | 1997 (28 yrs old) |  |  |  |
| Beds:     | 4                      | Baths:  | 3                 |  |  |  |
| Garage:   | Double Garage Attached |         |                   |  |  |  |
| Lot Size: | 0.14 Acre              |         |                   |  |  |  |
| Lot Feat: | Back Lane, Bac         | ck Yard |                   |  |  |  |

Features: Laminate Counters

Inclusions: Fridge, Stove, Dishwasher, Washer, Dryer, Window Coverings, Garage Door Opener and Controller, Storage Shed

Charming Bungalow in a Quiet Close – Ideal Location & Family-Friendly Layout! Tucked away in a peaceful, private close, this well-kept bungalow offers the perfect mix of comfort, space, and convenience. With new stucco siding giving it fresh curb appeal and a large back deck ideal for summer evenings, this home is ready for you to move in and enjoy. Inside, you'Il find 4 bedrooms, including a nicely sized primary suite with its own 3-piece ensuite. The main living area is bright and welcoming, with plenty of room to relax or entertain. Downstairs, the spacious basement provides a perfect hangout zone for kids or teens, with loads of room for games, movie nights, or hobbies. Located just minutes from the highway for quick access out of town, and close to the boat launch, parks, and trails — this location is as practical as it is enjoyable. Whether you're upsizing, downsizing, or just looking for a place that truly feels like home, this one checks all the boxes.