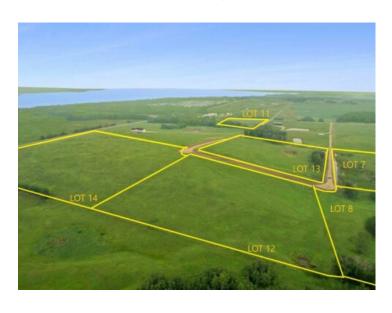

## On Township Road 422 Lot 8 Rural Ponoka County, Alberta

MLS # A2228654

\$168,000

Division: NONE

Lot Size: 8.39 Acres

Lot Feat: Near Golf Course

By Town: Rimbey

LLD: 16-42-1-W5

Zoning: CR

Water: None

Sewer: 
Utilities: -

This 8.39+- acres of near-lakeside property sits just one mile up the road from the shoreline at Parkland Beach, within the newly developing Siebel Subdivision. This six-lot bare land subdivision offers a rare opportunity to build in a peaceful setting with lake life just minutes away. Lot sizes range from 8.39+/- acres up to 20+/- acres, with prices ranging from \$158,000 to \$344,00, depending on size and services. These lots may be purchased with full services for an additional \$25,000. This includes power, gas, and an access road with culvert at the buyer's preferred location within the property. This is a newly developed subdivision—clean, organized, and thoughtfully laid out. Some parcels enjoy direct, elevated views of Gull Lake—ideal for taking in sunsets or planning a home that makes the most of the scenery. All lots are within moments of the public boat dock, fishing spots, swimming beach, and a full range of water sports access, making this an excellent choice for those drawn to lake living. Access is straightforward and simple—no gravel travel, no confusing turns—just direct approach off paved roads. Located within Ponoka County, the area blends quiet, rural character with easy access to year-round recreation. Gull Lake Public Beach and Gull Lake Golf Course are just down the road, offering swimming, boating, and summer community events. Conveniently positioned just 10 minutes to Rimbey and Bentley, this location combines ease of access with the freedom of country living.