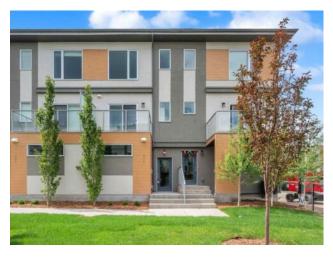

## 305 Shawnee Square SW Calgary, Alberta

MLS # A2228556

\$524,900

Division: Shawnee Slopes Residential/Five Plus Type: Style: 3 (or more) Storey Size: 1,335 sq.ft. Age: 2025 (0 yrs old) **Beds:** Baths: 2 full / 1 half Garage: **Double Garage Attached** Lot Size: Lot Feat: City Lot

Features: No Animal Home, No Smoking Home, Quartz Counters, Vinyl Windows

Inclusions: N/A

Welcome to your brand-new 2025-built townhome in SW Calgary, offering over 1,300 sq. ft. of modern living and a double attached garage. This thoughtfully designed home features two spacious primary bedrooms, each with its own ensuite and walk-in closet. The stylish kitchen showcases rich cabinetry, white quartz countertops, and stainless steel appliances, flowing seamlessly into the open dining area. Enjoy morning coffee or summer BBQs on the private balcony with gas hookup. LVP flooring runs throughout the home, and added perks include upper-floor laundry, raised bathroom vanities, and extra garage storage. Located close to transit, C-Train access, major roads, Fish Creek Park, and shopping, this home blends convenience with comfort. Don't miss your chance—book your showing today!