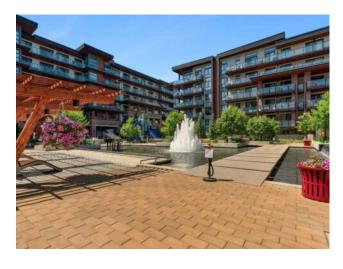

Inclusions: Garage door opener, Key fob

Welcome to Westman Village in Mahogany, where resort-style living meets everyday comfort in a vibrant, community-focused setting. This beautifully designed air-conditioned 546 sq ft 1-bedroom plus den unit in the Calligraphy Building offers both functionality and luxury. The spacious bedroom provides stunning views, while the den is perfect for a home office or guest space. The sleek kitchen opens into a bright living area that leads to a large balcony showcasing panoramic views of Mahogany Lake, Downtown Calgary, and the beautifully landscaped Westman Village courtyard. This unit includes a titled underground parking stall and grants access to an impressive array of amenities: an indoor swimming pool and hot tub, movie theatre, golf simulator, basketball court, culinary kitchen, art and craft rooms, library, indoor garden, state-of-the-art fitness centre, woodworking shop, wine vault, concierge service, and car wash. Westman Village is a true community, offering regular social events such as card games and resident gatherings to foster connection and a vibrant atmosphere. For pet lovers, there are also mini dog trails throughout the village, making it easy to enjoy walks with your furry companions. With underground access to the Village Centre, close proximity to Chairman's Steakhouse, nearby grocery stores, cafes, restaurants, and gas stations, plus full lake access to Mahogany Lake, this is your chance to enjoy a truly exceptional lifestyle. Don't wait—come see what this incredible unit and community have to offer!