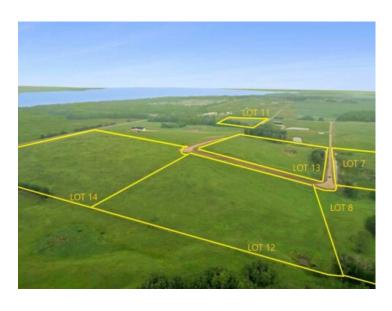

## On Township Road 422 Lot 7 Rural Ponoka County, Alberta

MLS # A2228461

\$158,000

Division: NONE

Lot Size: 8.50 Acres

Lot Feat: Near Golf Course

By Town: Rimbey

LLD: 16-42-1-W5

Zoning: CR

Water: None

Sewer: 
Utilities: -

This 8.50+- acres of near-lakeside property sits just one mile up the road from the shoreline at Parkland Beach, within the newly developing Siebel Subdivision. This six-lot bare land subdivision offers a rare opportunity to build in a peaceful setting with lake life just minutes away. Lot sizes range from 8.39+/- acres up to 20+/- acres, with prices ranging from \$158,000 to \$344,00, depending on size and services. These lots may be purchased with full services for an additional \$25,000. This includes power, gas, and an access road with culvert at the buyer's preferred location within the property. This is a newly developed subdivision—clean, organized, and thoughtfully laid out. Some parcels enjoy direct, elevated views of Gull Lake—ideal for taking in sunsets or planning a home that makes the most of the scenery. All lots are within moments of the public boat dock, fishing spots, swimming beach, and a full range of water sports access, making this an excellent choice for those drawn to lake living. Access is straightforward and simple—no gravel travel, no confusing turns—just direct approach off paved roads. Located within Ponoka County, the area blends quiet, rural character with easy access to year-round recreation. Gull Lake Public Beach and Gull Lake Golf Course are just down the road, offering swimming, boating, and summer community events. Conveniently positioned just 10 minutes to Rimbey and Bentley, this location combines ease of access with the freedom of country living.