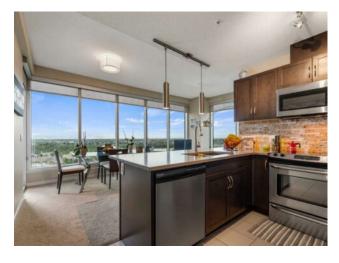

Features: Closet Organizers, No Animal Home, No Smoking Home, Walk-In Closet(s)

Inclusions: N/A

5. IV/A

Perched high on the 21st floor, this breathtaking corner unit in the iconic Alura building offers stunning panoramic views of downtown Calgary and the majestic Rocky Mountains. Located in the heart of Victoria Park within Calgary's vibrant Beltline district, this modern 2-bedroom, 2-bathroom suite delivers the ultimate downtown lifestyle. Just steps from Stampede Park, BMO Centre, Saddledome, 17th Ave, and the Victoria Park LRT Station, you're at the center of it all. Inside, enjoy 9-foot ceilings and floor-to-ceiling windows that flood the space with natural light throughout the day. The home is fully upgraded with premium finishes, including stainless steel appliances, granite countertops, a stone tile backsplash, a large open kitchen with breakfast bar, and the comfort of central air conditioning. Step out onto the spacious west-facing balcony to take in spectacular sunsets over the skyline. Additional features include in-suite laundry, access to two fitness facilities, a beautiful landscaped courtyard, bike storage, a titled heated underground parking stall, an assigned storage locker, and plenty of visitor parking. With 24/7 concierge and security, Alura offers unmatched convenience and peace of mind. This is luxury Beltline living at its finest— a must-see opportunity!