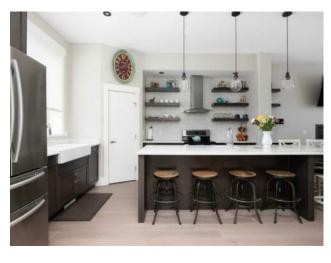

Features: Breakfast Bar, Built-in Features, Ceiling Fan(s), Kitchen Island, Open Floorplan, Pantry, Quartz Counters, Separate Entrance, Soaking Tub, Storage, Vinyl Windows, Walk-In Closet(s)

**Inclusions:** Fridge, stove, microwave, dishwasher, washer & dryer, all blinds and curtain rods, garage opener & 4 remotes (uninstalled), TV wall mount in living room, air conditioner, central vacuum and attachments, garden shed, shelving in garage, garage heater, in-ground sprinklers, in-ceiling speakers, drinks fridge in kitchen, 2 children's/decorative gates, coloured lights in eaves, Nest thermostat; basement: fridge, stove, microwave, dishwasher, washer & dryer, mainly fully furnished basement suite

Nestled in a quiet cul-de-sac in Fort McMurray's sought-after Parsons Creek community, this exquisite 2014 two-storey home, crafted by esteemed builder R-Star, seamlessly combines luxury and practicality. The main floor welcomes you with a chef's DREAM KITCHEN adorned with quartz countertops, a large island with a prep sink and breakfast bar, stainless steel appliances including a double oven and drinks fridge, and a generous corner pantry, leading to a spacious living room featuring a cozy gas fireplace and built-in speakers. Engineered hardwood flooring flows throughout, complemented by a tiled entryway with a bench seat and hooks. A convenient mudroom with laundry facilities and cabinets, along with a half bathroom complete the main level. Upstairs, the primary suite boasts vaulted ceilings, a walk-in closet, built-in linen closet with wooden doors, and a luxurious ensuite featuring quartz counters, tile flooring, and a tiled tub/shower with a waterfall showerhead and wand. Two additional bedrooms offer feature walls, blackout blinds, and engineered hardwood flooring, serviced by a full bathroom with a tub/shower combo, quartz counters, and tile floors. The fully finished basement hosts a legal one-bedroom suite with in-floor heating, a separate entrance, a full kitchen with stainless steel appliances, its own washer and dryer, and a full bathroom - ideal for rental income or extended family. Outside, enjoy a fully fenced backyard with a gas BBQ hook-up, in-ground sprinklers, patio, and a garden shed. The heated double detached garage features 12x20 attic storage with pull-down stairs, a drive-through overhead door to the backyard, plus an additional parking pad beside the garage, offering space for three vehicles and back alley access. Additional features: air conditioning, garage heater, all new insulation (2020). Parsons Creek is a vibrant,