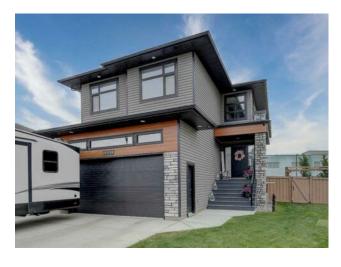

## 10508 149A Avenue Rural Grande Prairie No. 1, County of, Alberta

MLS # A2226571

\$809,900

| Division: | Whispering Ridge                             |        |                  |  |  |
|-----------|----------------------------------------------|--------|------------------|--|--|
| Type:     | Residential/House                            |        |                  |  |  |
| Style:    | 2 Storey                                     |        |                  |  |  |
| Size:     | 2,180 sq.ft.                                 | Age:   | 2019 (6 yrs old) |  |  |
| Beds:     | 4                                            | Baths: | 3 full / 1 half  |  |  |
| Garage:   | Triple Garage Attached                       |        |                  |  |  |
| Lot Size: | 0.19 Acre                                    |        |                  |  |  |
| Lot Feat: | Backs on to Park/Green Space, Pie Shaped Lot |        |                  |  |  |

Features: Kitchen Island

Inclusions: Fridge in Basement

Stunning fully developed 4-bedroom, 2-storey home located just a short walk from Whispering Ridge School! This spacious and beautifully upgraded home features a bright open layout, with three bedrooms plus a large bonus room upstairs, and an awesome master suite designed for relaxation. The main floor you will find an open layout with a kitchen with all the upgrades, including a walkthrough panty and quartz counter tops. Enjoy entertaining in not only the large living room but the incredible backyard, complete with not one, but two decks—including a gorgeous two-tier deck—perfect for summer gatherings. With a triple car garage, high-end finishes throughout, and thoughtful upgrades in every corner, this home checks all the boxes for luxury, comfort, and convenience. Don't miss out on this Whispering Ridge gem!