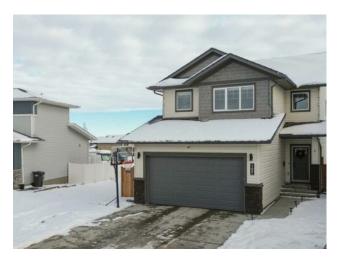

## 102 Palmer Circle Blackfalds, Alberta

MLS # A2226497

\$599,900

Panorama Estates

| 2111310111 |                                                                         |        |                  |  |  |  |
|------------|-------------------------------------------------------------------------|--------|------------------|--|--|--|
| Type:      | Residential/House                                                       |        |                  |  |  |  |
| Style:     | 2 Storey                                                                |        |                  |  |  |  |
| Size:      | 1,841 sq.ft.                                                            | Age:   | 2020 (5 yrs old) |  |  |  |
| Beds:      | 4                                                                       | Baths: | 3 full / 1 half  |  |  |  |
| Garage:    | Double Garage Attached                                                  |        |                  |  |  |  |
| Lot Size:  | 0.13 Acre                                                               |        |                  |  |  |  |
| Lot Feat:  | Back Lane, Back Yard, Backs on to Park/Green Space, City Lot, Few Trees |        |                  |  |  |  |

Division:

Features: Central Vacuum, Kitchen Island, No Smoking Home, Pantry

Inclusions: n/a

Welcome to your dream home! This stunning 2-story family residence offers 4 spacious bedrooms, 3.5 bathrooms, and a dedicated main floor office—perfect for remote work or study. Built in 2020, this home comes with the peace of mind of some remaining new home warranty. Step inside and discover a bright and airy open-concept main floor. The kitchen is a chef's delight, featuring sleek black stainless steel Samsung appliances, including a convection oven with a built-in air fryer. The kitchen island provides plenty of prep space, while the adjoining dining area comfortably accommodates a large table. Plenty of storage is available in the walk in pantry. The kitchen seamlessly flows into the cozy family room, making it ideal for entertaining. The main level also includes a mudroom and laundry area, conveniently located off the double attached heated garage. The garage is equipped with it's own sub-panel and counter-height outlets, adding to the home's functionality. Outdoor living at its finest! Step out to the impressive 24' x 10' upper deck, or relax on the lower 12' x 12' deck, all overlooking the beautifully landscaped yard. The pie-shaped lot expands at the rear to offer green space and a walking trail, providing both privacy and nature right at your doorstep. The yard is fully fenced with rubber rock edging and features an in-ground sprinkler system, making maintenance a breeze. There is also back lane access to the back yard. Additional features of this home include central vacuum, air conditioning, and a heated garage. The basement is roughed in for heated floors and a wet bar, offering endless possibilities for customization. The windows are equipped with custom upgraded automatic blinds. Upstairs you'll find 3 well-sized bedrooms, including the luxurious master suite, complete with a walk-in closet and a spa-like ensuite with a separate tub and shower. A