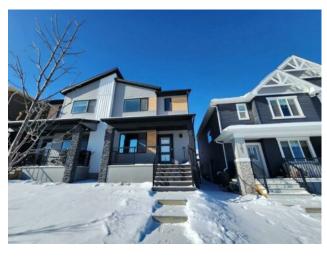

Inclusions: N/A

Right across from a green space playground, double detached garage, and fully upgraded, welcome to this 1622 sqft very well kept home in popular Glacier Ridge. It features 9 feet ceiling and vinyl flooring throughout the main floor, quartz counter tops in the kitchen and bathrooms, built in microwave oven and chimney hood fan, and stainless steel appliances. Upper floor has a bonus room, large master bedroom with walk in closet and 4 pieces ensuite, 2 good size kid's bedrooms, and laundry room. Main floor with large and sunny living room, spacious dining area, large open kitchen with big island, mud room to the back entrance, detached garage, and covered front porch. Separated entrance to the basement, with water softener, future bar and bathroom rough in. It closes to playground, shopping, and easy access to major roads. \*\* 99 Edith Passage NW \*\*