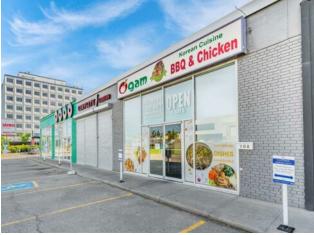

## #108, 6008 Macleod Trail SW Calgary, Alberta

This business was originally founded in 2014 by its first owner and has consistently generated strong annual sales ever since. It is the one of the longest-running Korean Fried Chicken business in Calgary and is beloved by the local community. All equipment is included in the sale. The table ordering system is currently under contract, and if the buyer wishes to continue using it, it can be maintained for a monthly fee. Business hours are currently 11:30 AM to 9:00 PM on Monday-Saturday and 12:00 PM to 8:00 PM on Sunday. Don't miss out on this rare opportunity to acquire a well-established business located on Macleod Trail, one of the busiest and most high-traffic areas in Calgary.