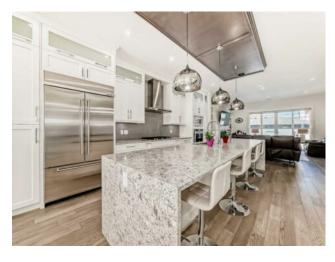

**Features:** Built-in Features, Central Vacuum, Closet Organizers, High Ceilings, Kitchen Island, No Animal Home, No Smoking Home, Pantry, Stone Counters, Walk-In Closet(s), Wet Bar, Wired for Sound

Inclusions: None

BIGGEST DUPLEX IN THE NEIGHBOURHOOD - AND PRICED TO MOVE! This is not your average duplex. With 2,400 SQ FT above grade and over 3,100 SQ FT total, this home is a full 400 SQ FT larger than any other in the area. And with one of the lowest price-per-square-foot values around, you're getting serious space without the premium price tag. Tucked away on a quiet street with zero road noise, this property sits on an oversized lot - rare for the neighbourhood. It was handpicked from the builder himself, and it shows: tons of thoughtful upgrades, abundant storage, and flawless maintenance from day one. Pride of ownership is everywhere. Clean, bright, beautifully kept - it's move-in ready and built to impress. - Bigger - Better value - Premium lot & location - Better built - Immaculately maintained - Book your showing now - this is the one that sells.