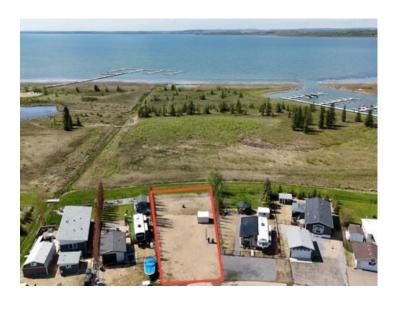

## 205, 10046 Township Road 422 Road Rural Ponoka County, Alberta

MLS # A2224397

\$195,000

Division: Raymond Shores

Lot Size: 0.18 Acre

Lot Feat: Private, Waterfront

By Town: Rimbey

LLD: 13-42-1-W5

Zoning: 18

Water: Co-operative, Private

Sewer: Private Sewer

Utilities: -

Your dream lakefront retreat awaits. Located in the gated community of Raymond Shores on the northeast side of Gull Lake, this bare lot offers the perfect opportunity to customize your lakefront oasis. Whether it's a weekend getaway or a year-round retreat, this property features direct lake access, unbeatable views, and endless potential to design your own personal touch to the lot. Raymond Shores is a well-maintained, family-friendly community with everything you need to enjoy all four seasons. The clubhouse near the entrance includes an indoor pool, hot tub, fitness area, and space for community events and gatherings. You'll also find two spacious marina's, a boat launch, plenty of green space, and a playground for the kids to enjoy. Located just 20 minutes from the City of Lacombe and 40 minutes from the City of Red Deer, Raymond Shores offers endless opportunities for boating, fishing, or just relaxing by the water. Join the Raymond Shores community and start living your dream lake life today.