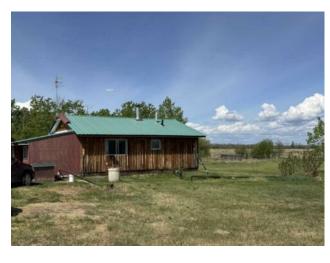

Features: See Remarks

Inclusions: N/A

Just a short 10-minute drive from Peace River awaits this 12.25-acre property, complete with an 800+ sq.ft. modest 2 bed, 1 bath home, built in 2005. Also on the property is a 35' x 32' building with an unheated shop on one side and an 8-place heated kennel on the other side. Additionally, there are numerous other out buildings including a greenhouse. This property, close to town offers many options for country living with the possibility of an income generating kennel. Live in the existing home while building your new home or move a modular home onto the property … the possibilities await you. Text or call to arrange a viewing.