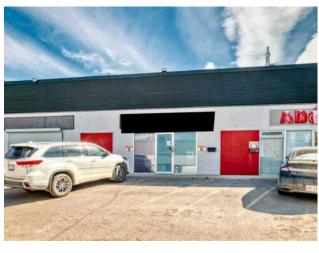

## 10B, 416 Meridian Road SE Calgary, Alberta

MLS # A2224104

\$485,000

Meridian Industrial

Division:

**Bus. Type:** 

Type:

Sale/Lease: For Sale

Bldg. Name: 
Bus. Name: 
Size: 1,778 sq.ft.

Zoning: I-C

Addl. Cost: 
Based on Year: 
Utilities: 
Parking: 
Lot Size: 
Lot Feat: -

FOR SALE, Industrial Bay. This centrally located unit offers 1778 sqft of main floor space, thoughtfully designed with a welcoming showroom/office area at the front. The additional 899 sqft mezzanine provides flexible space for storage or office expansion. The rear warehouse space features impressive high ceilings and a large, ground-level overhead door for seamless loading and unloading. Enjoy the comfort of central A/C and the convenience of 4 assigned parking stalls. A perfect blend of professional image and practical functionality. Close to downtown, Deerfoot, Airport and much more, a must to see.