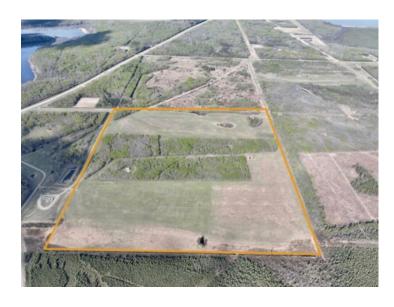

## SE-22-74-12-W6 Rural Grande Prairie No. 1, County of, Alberta

MLS # A2223286

\$325,000

Division: NONE

Lot Size: 159.00 Acres

Lot Feat: 
By Town: Hythe

LLD: 22-74-12-W6

Zoning: AG

Water: Spring, Well

Sewer: 
Utilities: -

A full quarter with approximately 100 acres cultivated, 45 acres bush and about 8-10 acres of peat moss. There are about 5 small springs, a dugout and a drilled water well (90 feet deep). The water well has power from the wellsite across the road and a shallow well pump is used to access water. A drain trench runs along the East side. The land is seeded to a mix pasture blend. Bison fence is on the West side and part of the North side. There is also a Bison fence separating the quarter along the East side of bush. The South side, the East side and part of the North side is Elk fence. If you want privacy this property is well protected. The property to the East, Northwest and Southeast is Green zone. The main entrance has a locked gate. \*\*\*This property is for purchase by online Auction only on May 28th, 2025; bidding is open from 9 am to 11 am. Buyers must pre-register to bid. Bidders must read and accept Auction Terms and Conditions. The listing price is an estimation of value. Starting bid will be \$325,000.00 with increments of \$5000.00. The closing/possession date is June 19, 2025.\*\*\* Call a Realtor for more information.