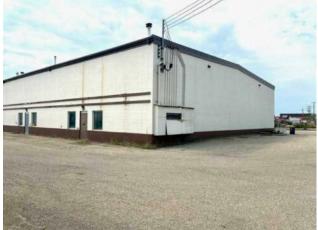

2 bays. SHOP/OFFICE! \$3700 includes all common area maintenance and property taxes! This end unit offers a nice combination of shop and office space plus it comes with the added bonus of a JIB crane. This is a multi-tenant building but does offer a nice amount of outdoor parking space. The shop measures 40x80 and comes with 2 16x16 doors. The rent amount includes all common costs and rent. The tenant is responsible to pay for their own utilities.