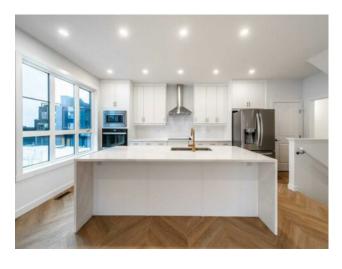

Inclusions: N/A

Welcome to the ' Torrey', a brand-new, end-unit townhome featuring 3 bedrooms, 2.5 bathrooms, a double attached garage, and an expansive 26' southwest-facing balcony. Located in Crown Park, this urban townhome offers nearly 1,600 square feet of interior living space with a thoughtfully designed open-concept layout, 9' ceilings, and oversized windows that flood the home with natural light throughout the day. At the heart of the home is a gourmet kitchen, ideally positioned between the living and dining areas, perfect for entertaining. It features an electric cooktop, built-in microwave and wall oven, range hood, a large quartz island with seating, and elegant finishes throughout. The spacious balcony spans the width of the home and is directly accessible from the main living area, providing the perfect spot to soak in the summer sun. Upstairs, the expansive primary bedroom includes a walk-in closet and a stylish ensuite with dual sinks and a walk-in shower with tile surround. Two additional well-sized bedrooms, a full bathroom, and a convenient laundry area complete the upper level. The entry level features a welcoming foyer with additional storage, and the private double attached garage keeps your vehicles and belongings secure and protected year-round. For a limited time, personalize this home with a \$7,500 credit toward interior selections, working with a professional interior designer. Additional upgrades include A/C rough-in, a natural gas line for BBQ on the balcony, and a 3-year extended workmanship warranty program in addition to the Alberta New Home Warranty. This stunning home offers all the conveniences of downtown living— without the congestion. Located just minutes from downtown Calgary, Crown Park provides a rare opportunity to own a beautiful, brand-new home in a vibrant and picturesque setting. Legal fees and Virtuo home