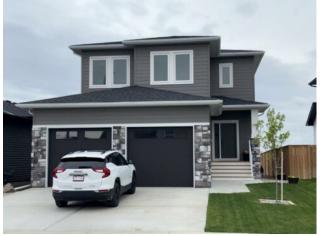

Another guality-built 2-storey home by Journeymen Homes, nestled in the picturesque Riverstone subdivision. This 2041 sq. ft. family oriented home boasts numerous upgrades and thoughtful features throughout. As you step inside, the warm and inviting foyer leads to an upgraded kitchen adorned with custom cabinetry, quartz countertops, a butler's kitchen, and a pantry, perfect for culinary enthusiasts with direct access to the mudroom and an oversized double garage. The main floor offers an open concept living area, complete with an electric fireplace. Large windows flood the space with natural light serene views of the backyard and mountains. Entertain guests or enjoy family bbq's on the large covered rear deck. Upstairs features 3 bedrooms, large ensuite, flex room and laundry. Basement is fully developed with another 2 bedrooms, full bath and family room. This fine home is located near walking trails, the Riverstone dog park, and numerous amenities. Don't miss this opportunity to make this meticulously crafted home yours.