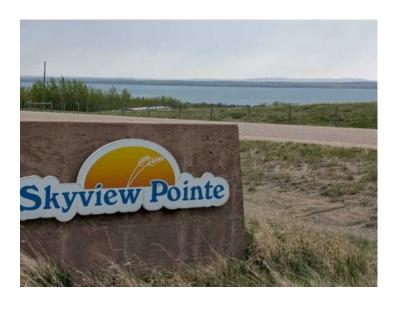

## 36, 421057 Range Road 284 Rural Ponoka County, Alberta

MLS # A2221882

\$84,500

Division: Skyview Pointe

Lot Size: 2.35 Acres

Lot Feat: Irregular Lot, Lake

By Town: Gull Lake

LLD: 9-42-28-W4

Zoning: CR

Water: None

Sewer: 
Utilities: -

Discover the perfect blend of space, views, and convenience with this 2.35-acre lot, one of the largest in the subdivision! Nestled near Gull Lake, this property offers breathtaking lake views and a prime location just 2 minutes from a public boat launch, making it an ideal spot for water enthusiasts. With building restrictions in place, you can be sure of a well-maintained and thoughtfully planned community, while the absence of time restrictions allows you to build at your own pace. Located within easy reach of Lacombe, Bentley, Rimbey, and Red Deer, this property offers both seclusion and accessibility. Whether you're looking to create a year-round residence or a weekend retreat, this exceptional piece of land provides the space, scenery, and freedom to bring your vision to life!