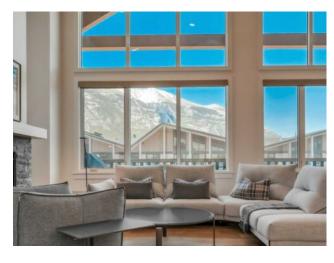

**Features:** Closet Organizers, High Ceilings, Kitchen Island, No Animal Home, No Smoking Home, Open Floorplan, Quartz Counters, Vaulted Ceiling(s), Walk-In Closet(s)

Inclusions: None

Penthouse with eastern exposure in Arnica Lodge. Walking distance to downtown Canmore. Subzero fridge, Wolf induction range & hood fan, Cove dishwasher, Hunter Douglas blinds and Poliform closets from Italy.