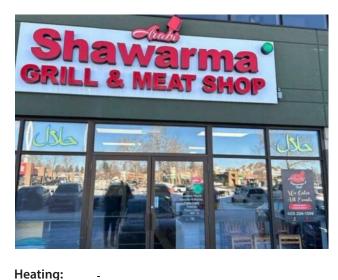

## 31, 240 Midpark Way SE Calgary, Alberta

MLS # A2221204

\$265,000

Lot Feat:

Division: Midnapore Retail Type: **Bus. Type:** Sale/Lease: For Lease Bldg. Name: -**Bus. Name:** Arabi Shawarma & Grill YYC Size: 1,612 sq.ft. Zoning: Addl. Cost: Based on Year: **Utilities:** Parking: Lot Size:

Inclusions: N/A

Floors:

Roof:

**Exterior:** 

Water:

Sewer:

An exceptional opportunity to own a well-established Shawarma restaurant located in the vibrant community of Midnapore >>>> Nestled in a bustling plaza with high foot traffic, this restaurant has become a local favorite, known for its authentic Middle Eastern cuisine and warm ambiance >>>> Situated in a high-visibility area with ample parking, surrounded by residential neighborhoods and other commercial establishments >>>> Fully Equipped Kitchen: Includes all necessary appliances and fixtures, allowing for a seamless transition >>>> Strong Online presence as active on major food delivery platforms such as SkipTheDishes, UberEATS, and DoorDash, contributing to consistent revenue streams >>>> A loyal Customer Base with established clientele with excellent reviews and repeat business >>>> Opportunities to expand catering services, introduce new menu items, or extend operating hours >>>> Don't miss this chance to step into a thriving business with a solid foundation and significant growth potential >>>> Whether you're an experienced restaurateur or an aspiring entrepreneur, this opportunity offers the perfect recipe for success