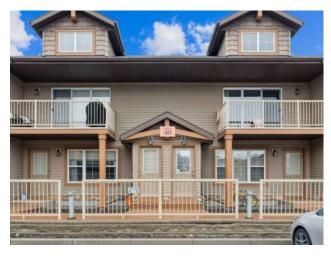

## 101, 40 Panatella Landing NW Calgary, Alberta

MLS # A2220794

\$310,000

| Division: | Panorama Hills        |        |                   |  |  |  |
|-----------|-----------------------|--------|-------------------|--|--|--|
| Туре:     | Residential/Other     |        |                   |  |  |  |
| Style:    | Townhouse-Stacked     |        |                   |  |  |  |
| Size:     | 744 sq.ft.            | Age:   | 2008 (17 yrs old) |  |  |  |
| Beds:     | 2                     | Baths: | 1                 |  |  |  |
| Garage:   | Assigned, Stall       |        |                   |  |  |  |
| Lot Size: | -                     |        |                   |  |  |  |
| Lot Feat: | Few Trees, Landscaped |        |                   |  |  |  |
|           |                       |        |                   |  |  |  |

Features: Kitchen Island, No Animal Home, No Smoking Home

Don't miss your chance—schedule your showing today!

Inclusions: N/A

Welcome to this beautifully maintained 2-bedroom, 1-bathroom bungalow townhome in the highly sought-after community of Panorama Hills NW. Offering the perfect blend of comfort and convenience, this single-level unit is ideal for small families, seniors, first-time buyers, or anyone looking to enjoy low-maintenance living in a vibrant neighborhood. Step inside to a bright, open-concept layout featuring a spacious living area, well-appointed kitchen, and cozy dining space. The two generously sized bedrooms offer plenty of natural light and flexibility for various lifestyles. Enjoy the ease of single-level living with no stairs and the benefit of low condo fees for added affordability. Located just steps from parks, schools, shopping, public transit, and Panorama Hills' top amenities, including the community centre, walking paths, and recreation options. This is a fantastic opportunity to own in one of Calgary's most desirable NW communities!