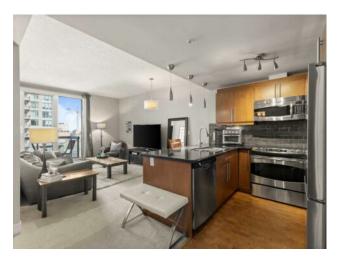

Features: Granite Counters, High Ceilings, Natural Woodwork, No Animal Home, No Smoking Home, Open Floorplan

Inclusions: N/A

Welcome to the Montana - This beautiful 1 bed, 1 bath unit offers exceptional inner city living. Conveniently located in the heart of the Beltline. Walking distance to 17th ave, along with several other shops, restaurants & pubs just steps from the lobby entrance. This East facing unit offers stunning views of Calgarys beautiful skyline. The quadruple pain windows and patio door create a very quiet atmosphere within the residence. As you enter the unit you are welcomed by 9' ceilings, a large entry way, stacked laundry closet and generous sized living room filled with natural sunlight. The kitchen features beautiful cork floors, stainless steal appliances, granite counter tops, and wood cabinetry - including a large pantry. The bedroom is spacious and located right next to the functional 4 piece bathroom. This unit is a must see. The Montana Building has a great reputation for being well managed and sought after for its location and classy design.