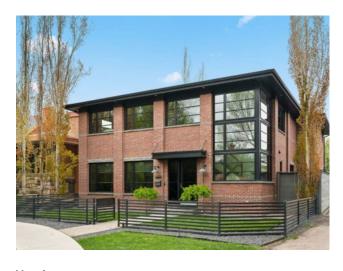

Inclusions: Storage shed, TV's, Alarm/Security System

Tucked away in a quiet, tree-lined pocket off Elbow Drive, this New York–inspired residence in prestigious Elbow Park offers a rare blend of inner-city energy and serene natural beauty. Set on a .15-acre lot and surrounded by lush greenery, this four bedroom home spans over 4,800 sq ft and was masterfully constructed by renowned Mission Homes, one of Calgary's top luxury builders. With a striking full brick exterior and oversized windows that frame views of the Elbow River, the home makes a commanding first impression. Inside, the main floor unfolds in a bright, open-concept layout, where rich design elements like exposed brick, site-finished hardwood, and custom millwork create a space that is both elevated and inviting. The gourmet kitchen features top-tier appliances, ample cabinetry, and a stunning waterfall island — ideal for entertaining or everyday family life. A secret powder room entry adds a touch of architectural intrigue, while thoughtful lighting choices bring warmth and sophistication to each room. The private outdoor terrace, tucked behind the oversized attached garage, offers multiple seating areas and a beautifully landscaped yard — perfect for quiet weekends or lively gatherings. Upstairs, a loft-style office overlooks the Elbow River, providing a work-from-home view that rivals any downtown office. A wall of built-in shelving makes it easy to surround yourself with inspiration. The primary suite features a luxurious 5-piece ensuite and walk-in closet, while two additional bedrooms — each with their own walk-in — share a generous Jack-and-Jill bathroom. The lower level carries the industrial-chic aesthetic forward with polished concrete floors, a cozy media area, guest bedroom, full bath, and a spacious laundry room. This home is steps from Calgary's river pathways, The Glencoe Club, top-rated schools, and the shops