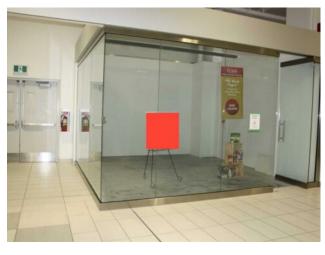

Now is the perfect time to invest in this vacant 233 sq. ft. corner unit located in the ever-growing New Horizon Mall. This highly visible space offers excellent exposure and foot traffic, ideal for retail, service, or specialty businesses. \* Key Features: Prime corner location for maximum visibility Access to heated underground parking and ample surface parking Located in a mall filled with one-of-a-kind retail shops Family-friendly environment with major attractions like Sky Castle indoor playground and a roller rink A vibrant, multicultural shopping destination with ongoing growth potential Secure your spot in one of Calgary's most unique retail hubs. Act now while pricing is competitive! Unit J-20 - located on the corner of 8th Avenue and 86th Street.