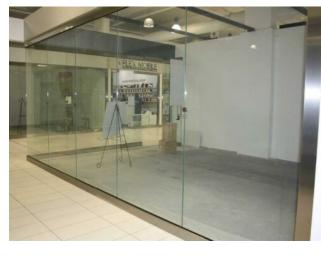

Lot Feat:

Sale/Lease: For Sale

Bldg. Name: 
Bus. Name: 
Size: 291 sq.ft.

Zoning: DC4

Addl. Cost: 
Based on Year: 
Utilities: 
Parking: 
Lot Size: 4356.00 Acres

Take advantage of this rare opportunity to own a vacant corner unit in the vibrant New Horizon Mall. Spanning 291 sq. ft., this high-visibility space is ideal for entrepreneurs and investors alike. - Buy now while prices are still low! - Enjoy convenient access to a heated underground parkade and abundant surface parking for your customers. - The mall features a diverse selection of unique shops you won't find anywhere else—perfect for attracting curious shoppers. - A family-friendly destination, the mall also includes the exciting Sky Castle indoor play area and a roller rink to draw consistent foot traffic. Whether you're looking to start a new venture or expand your portfolio, this unit offers exceptional value and opportunity in one of the region's most intriguing retail destinations.

Unit I-20 - located on the corner of 8th Avenue and 86th Street.